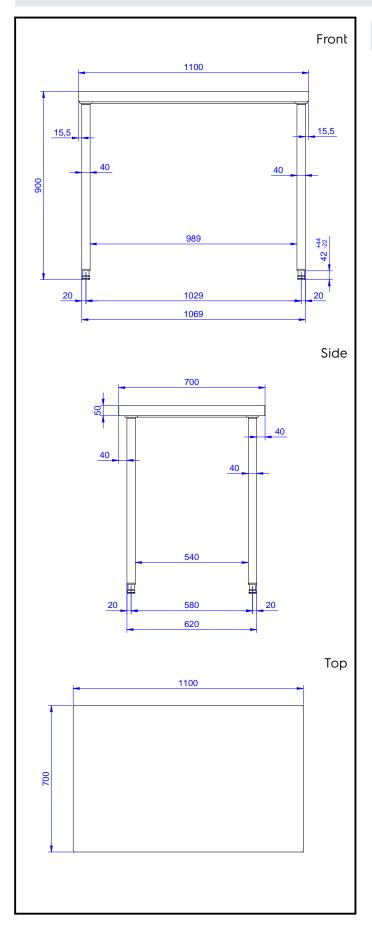

## **Key Information:**

External dimensions, Width:

133219 (TG1100N)1100 mmExternal dimensions, Depth:700 mmExternal dimensions, Height:900 mmWorktop thickness:50 mmNet weight:37 kg

Standard Preparation 1100 mm Work Table